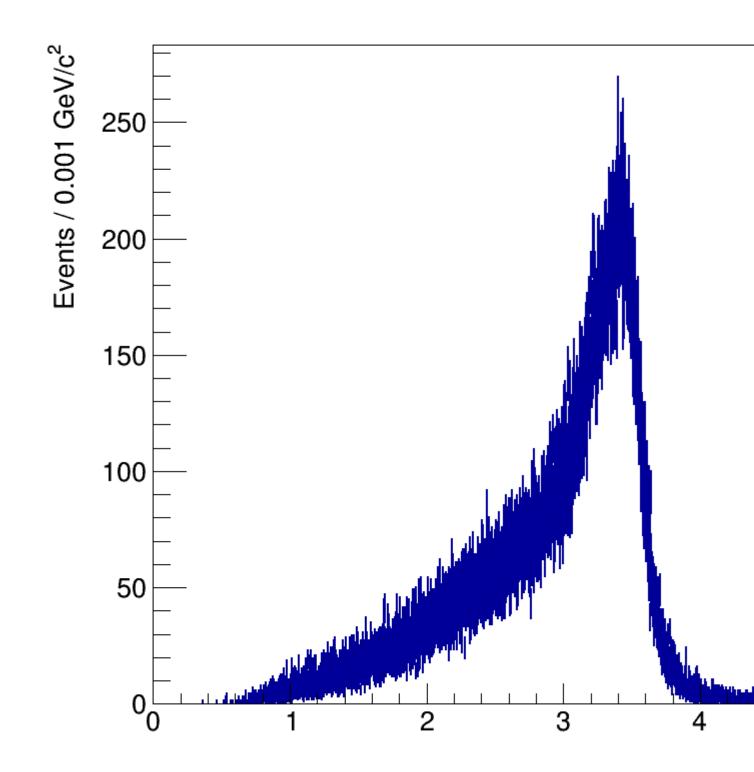

## Subject: Bremsstrahlung-Corrections Posted by Johannes Kellers on Tue, 10 Dec 2019 09:40:12 GMT View Forum Message <> Reply to Message

Hello.

i have a problem with the corrections for Bremsstrahlung (see picture). I am using EvtGen with the option "noPhotos".