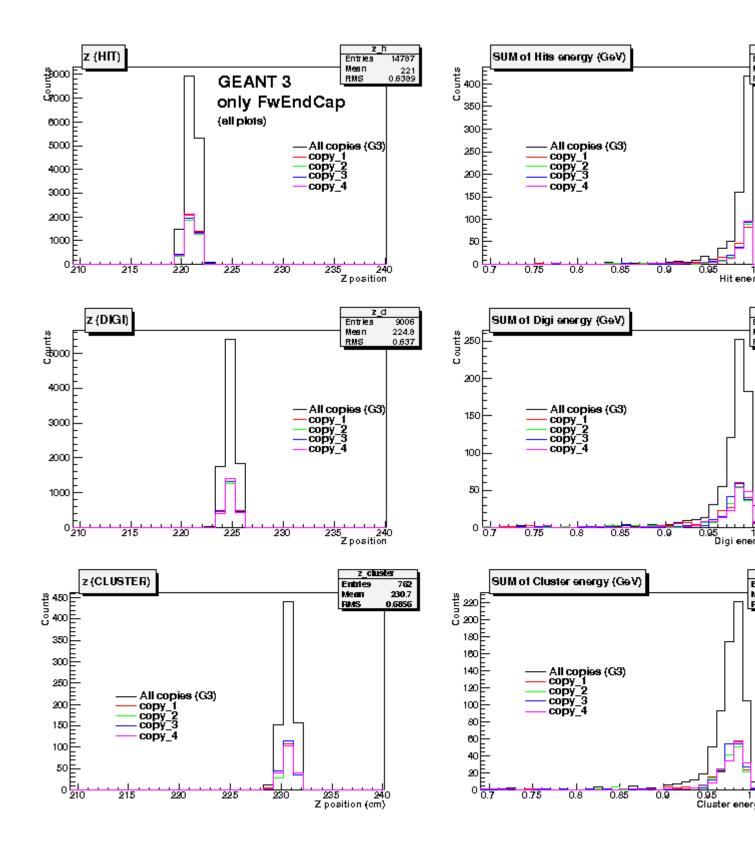

you can see that Z-position for all 4 Quarters of the FwEndCap is in the same Z for GEANT 4. For GEANT 3 it was fine before.

The mapping is also fine, should be the straight line in each Quarter (each copy), what you can see at plots: xpad\_x\_points\_m3\_g4\_fixed.png - for X direction ypad\_y\_points\_m3\_g4\_fixed.png - for Y direction

Quarters of the FwEndCap are placed in the clockwise direction looking downstream.

Different parameters for Points, also Z-position of all 4 Qarters, are shown at plots:

points\_g4\_fwendcap\_m3changed\_fixed.png - for GEANT 4 points\_g3\_fwendcap\_m3changed\_fixed.png - for GEANT 3.

Page 2 of 8 ---- Generated from GSI Forum

3) xpad\_x\_points\_m3\_g4\_fixed.png, downloaded 605 times

4) ypad\_y\_points\_m3\_g4\_fixed.png, downloaded 577 times

5) points\_g4\_fwendcap\_m3changed\_fixed.png, downloaded 611 times