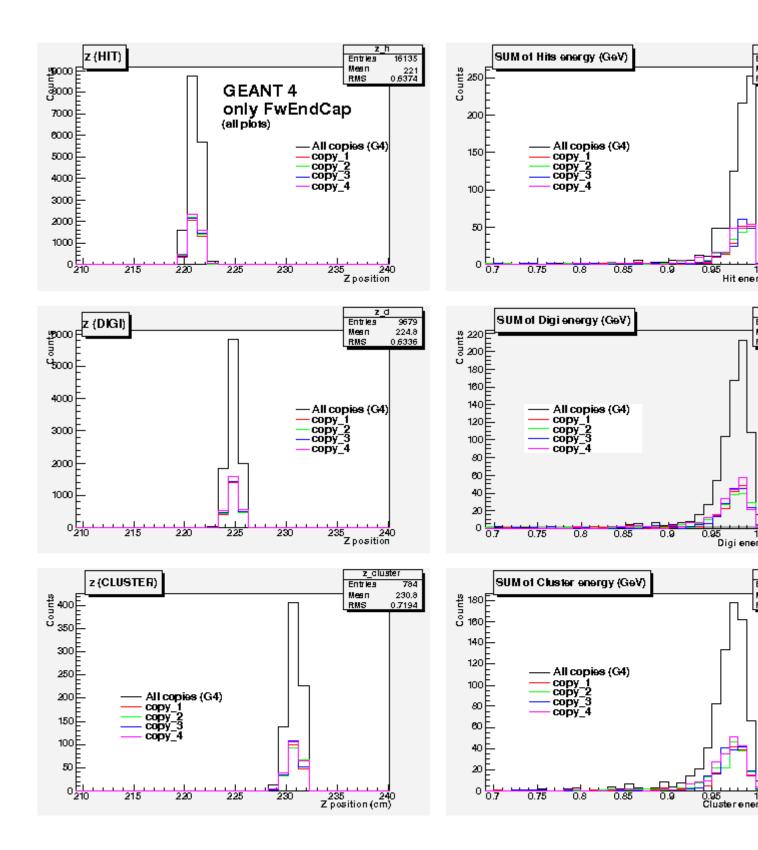

I also had to change a little bit ../trunk/emc/EmcTools/PndEmcStructure.cxx.

I put the same plots made twice: for GEANT 4 and, to compare, for GEANT 3.

At the plots: z\_ene\_hits\_digi\_clusters\_g[GEANT]\_fwendcap\_m3changed\_fixed.png

you can see that Z-position for all 4 Quarters of the FwEndCap is in the same Z for GEANT 4. For GEANT 3 it was fine before.

The mapping is also fine, should be the straight line in each Quarter (each copy), what you can see at plots: xpad\_x\_points\_m3\_g4\_fixed.png - for X direction ypad\_y\_points\_m3\_g4\_fixed.png - for Y direction

Irina, please check it. I do hope there will not be any problem, but in case of any, let me know.

If you have any question, do not hesitate to ask.

Best regards, Ola.

File Attachments
1) z\_ene\_hits\_digi\_clusters\_g4\_fwendcap\_m3changed\_fixed.png,
downloaded 635 times