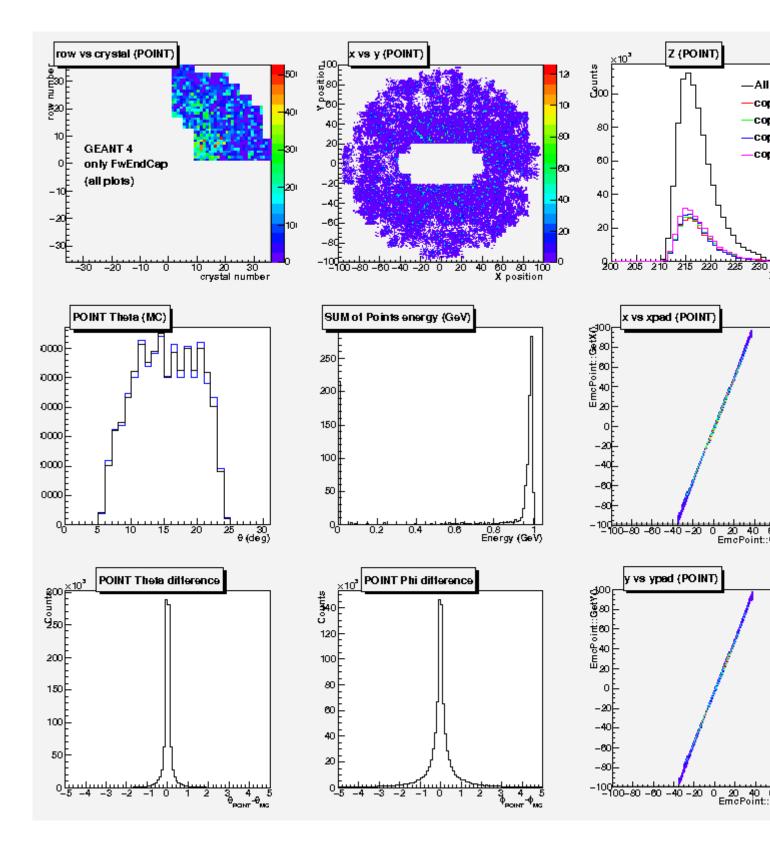

Quarters of the FwEndCap are placed in the clockwise direction looking downstream.

Different parameters for Points, also Z-position of all 4 Qarters, are shown at plots:

points\_g4\_fwendcap\_m3changed\_fixed.png - for GEANT 4 points\_g3\_fwendcap\_m3changed\_fixed.png - for GEANT 3.