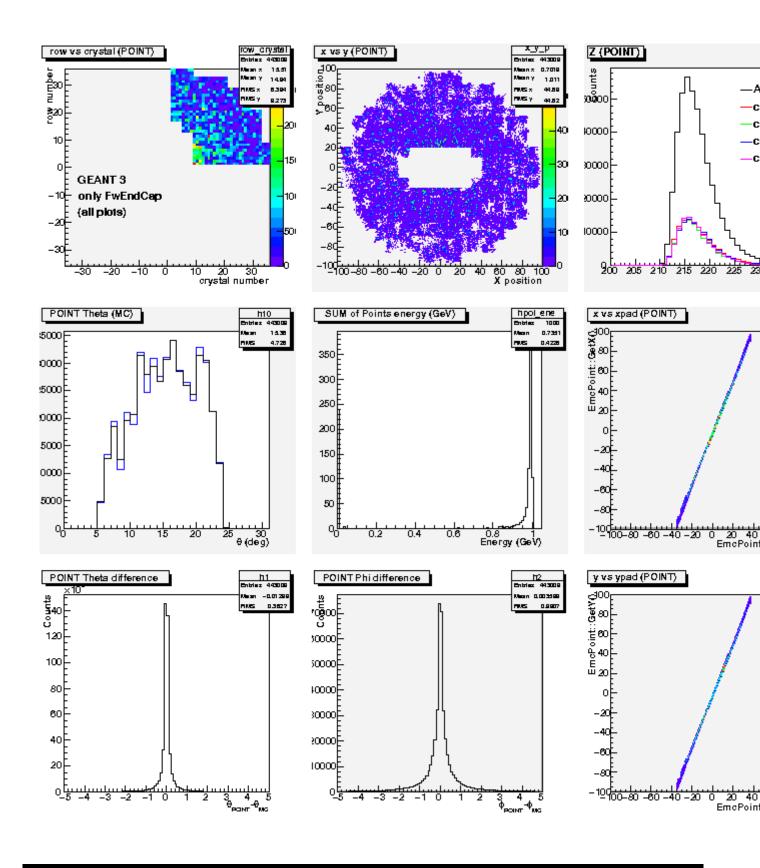

Quarters of the FwEndCap are placed in the clockwise direction looking downstream.

Different parameters for Points, also Z-position of all 4 Qarters, are shown at plots:

points\_g4\_fwendcap\_m3changed\_fixed.png - for GEANT 4 points\_g3\_fwendcap\_m3changed\_fixed.png - for GEANT 3.