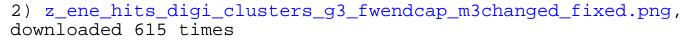

I also had to change a little bit ../trunk/emc/EmcTools/PndEmcStructure.cxx.

I put the same plots made twice: for GEANT 4 and, to compare, for GEANT 3.

At the plots: z\_ene\_hits\_digi\_clusters\_g[GEANT]\_fwendcap\_m3changed\_fixed.png

you can see that Z-position for all 4 Quarters of the FwEndCap is in the same Z for GEANT 4. For GEANT 3 it was fine before.

The mapping is also fine, should be the straight line in each Quarter (each copy), what you can see at plots: xpad\_x\_points\_m3\_g4\_fixed.png - for X direction ypad\_y\_points\_m3\_g4\_fixed.png - for Y direction