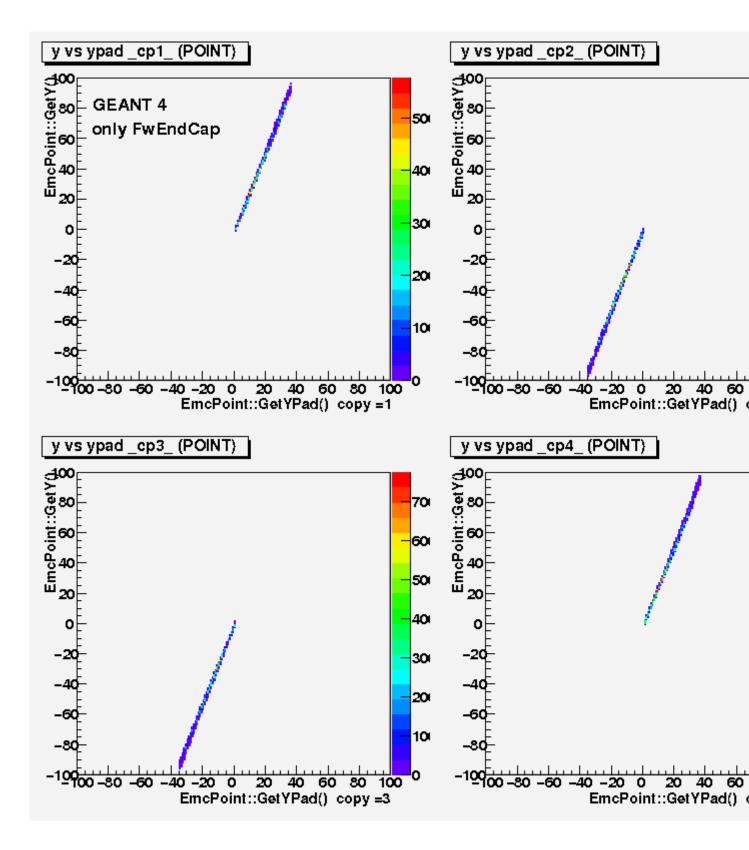

you can see that Z-position for all 4 Quarters of the FwEndCap is in the same Z for GEANT 4. For GEANT 3 it was fine before.

The mapping is also fine, should be the straight line in each Quarter (each copy), what you can see at plots: xpad\_x\_points\_m3\_g4\_fixed.png - for X direction ypad\_y\_points\_m3\_g4\_fixed.png - for Y direction