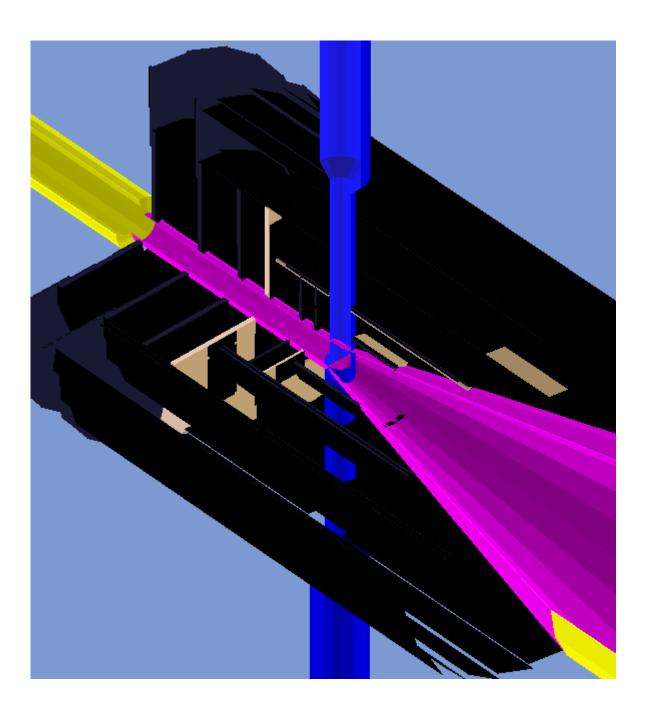

I ran a simulation and I get the following when I draw the geometry:

Please note that there are overlaps with the beampipe! Additionally I have the feeling that the mvd geometry is not read in 1:1 because it seems some support material is missing (optically on the root ogl output).