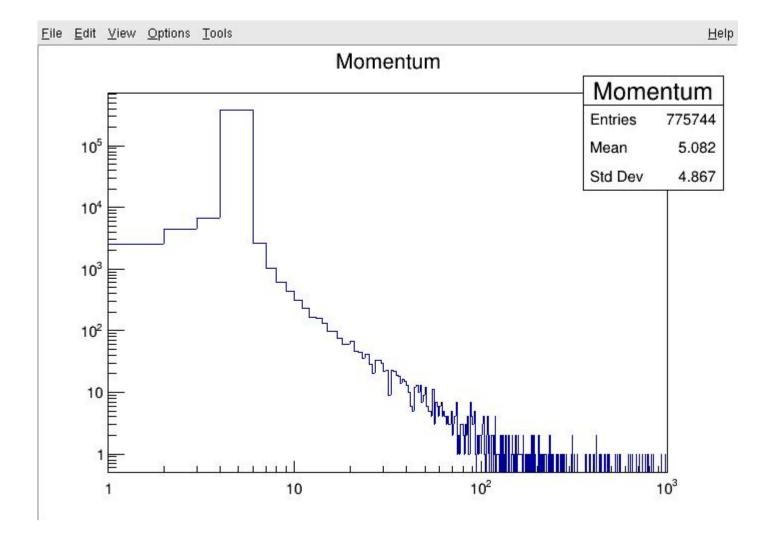

## Hello,

I generate single muon events with 5 GeV momentum by the BOX generator. However I get events with very large momenta from detector, so for 100,000 initial muons there are 12 events with p > 100 Gev and several events with p > 1000 events. How is this possible, is something incorrect? PandaRoot Oct19 is used.

Data directly from signal\_pid.root file, 100,000 initial events.

Data made by tut\_ana.C tutorial program. 1,700,000 initial events.

Page 2 of 2 ---- Generated from GSI Forum