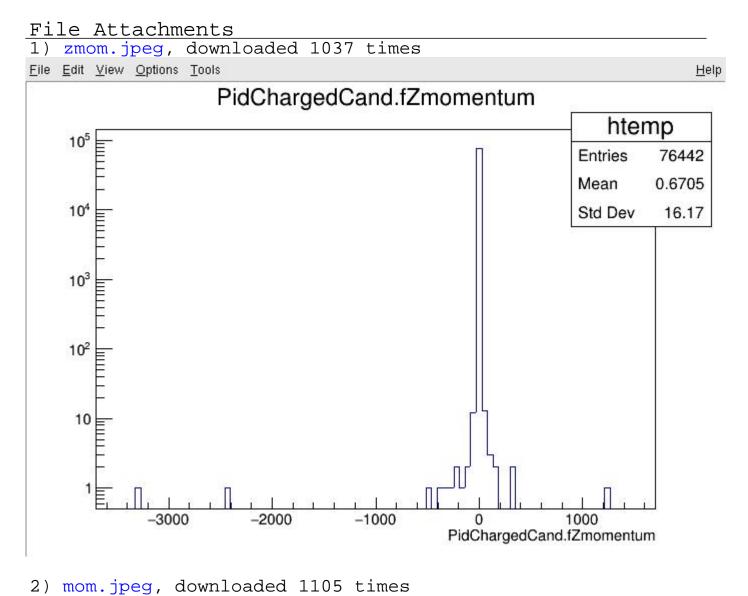

Data directly from signal\_pid.root file, 100,000 initial events.

Data made by tut\_ana.C tutorial program. 1,700,000 initial events.

Page 2 of 2 ---- Generated from GSI Forum