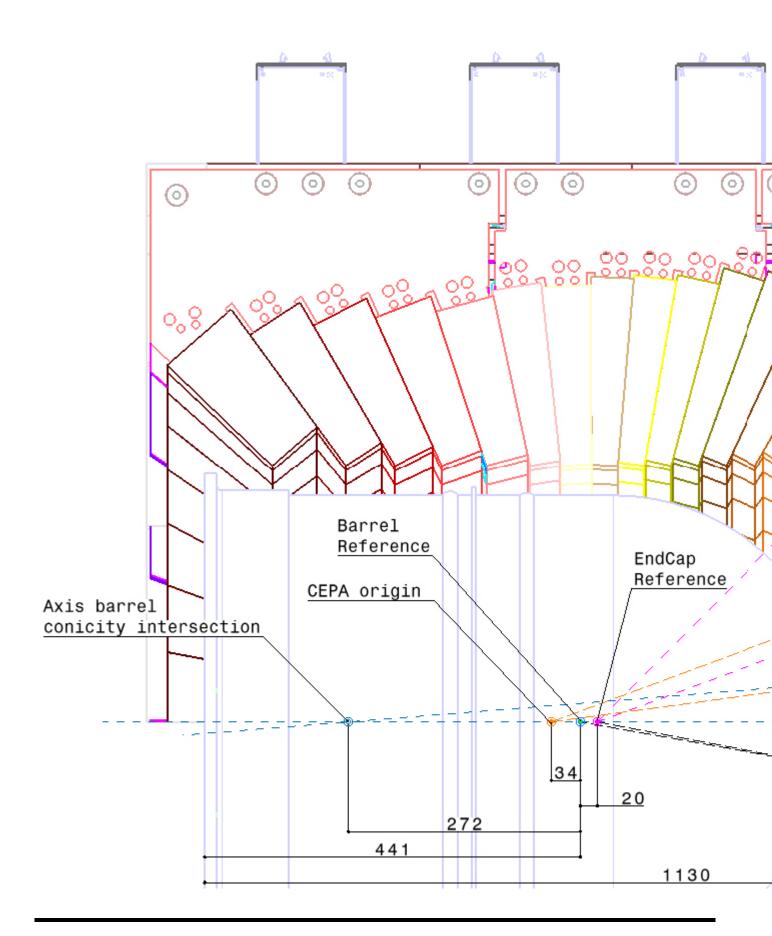

the CALIFA barrel should be located as it is in the attached picture (side view).

A displacement of half a meter as it is shown in your pic would mean that the vertex could be located outside the Barrel.