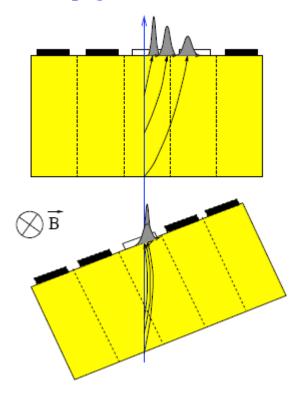

## Hi Stefano,

Thank you for reply, yeah these are bad hits but this effect is neutralized by tilting the sensor as image attached, in which it is shown that the single strip cluster (track perpendicular to strip) can be a multistrip cluster in presence of magnetic field due to lorentz force (hit reconstruction will not be correct) and this effect is neutralized by tilting the sensor. Are the sensors of MVD Tilted to neutralize this effect?