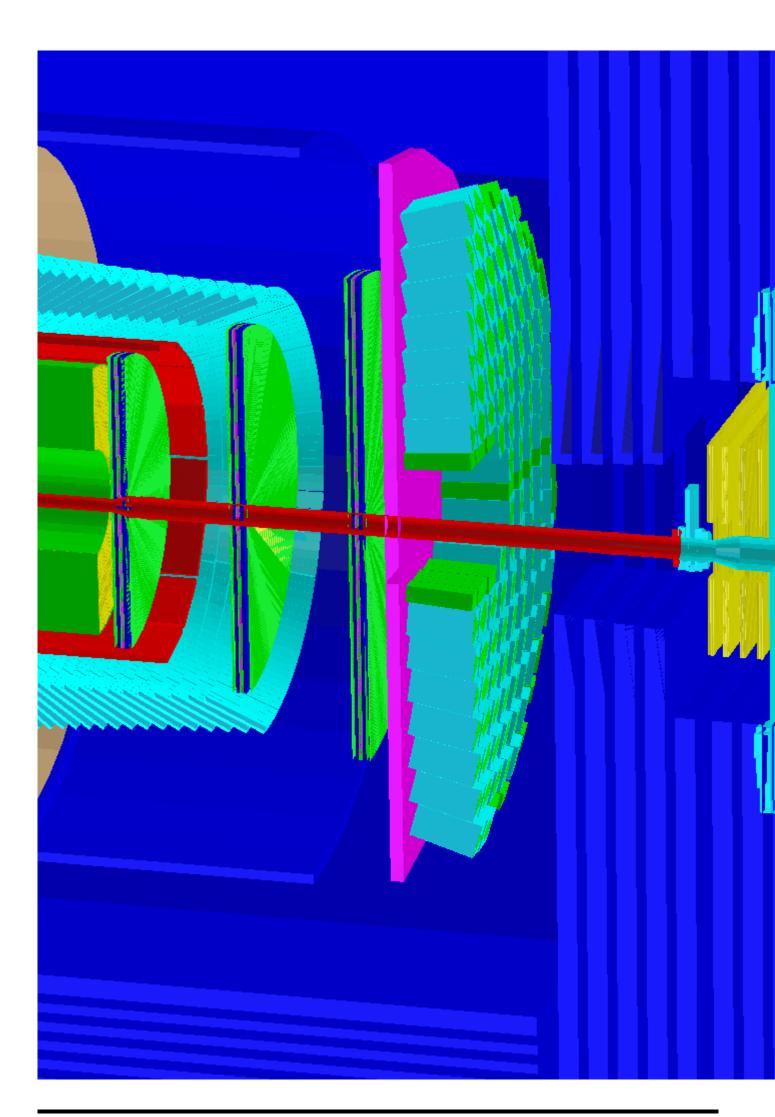

Subject: [FIXED] Beam pipe valves?
Posted by StefanoSpataro on Tue, 05 Mar 2013 11:09:49 GMT
View Forum Message <> Reply to Message

Dear all,

today I plotted the PANDA geometry and I have seen something strange:

In the OGL drawing you can see that the pipe has a sort of "tower" which is in the middle of the muon filter. I am wondering what is wrong there, if the "tower" should be really there, if maybe the muon filter should me modified to host it, or if maybe we have some geometry problems.